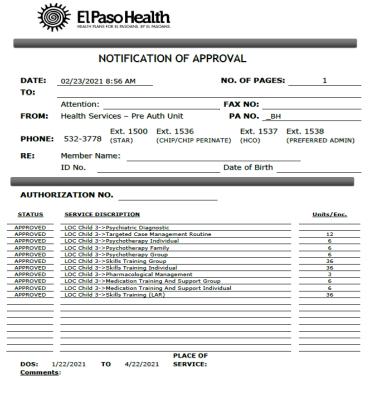

## **MEMORANDUM**

STAR MHR/TCM Providers

FROM: El Paso Health

**DATE:** 04/28/2023

RE: MHR/TCM Memo

This is a memo update: DOS span HAS NOT been removed.

**Correction**: El Paso Health has modified its internal monthly unit frequency to allow provider flexibility in utilization of these services throughout the date span of coverage. Effective March 1, 2023 El Paso Health modified this flexibility.



Providers with utilization patterns outside of the RRUMG may be contacted by EPH for further review.

Reminder: The utilization and quality of services provided to EPH Members are periodically monitored as part of our comprehensive Quality Improvement Program.

If you have any questions regarding this communication please contact our Provider Relations team

at 915-532-3778 or email us at <a href="mailto:ProviderRelationsDG@elpasohealth.com">ProviderRelationsDG@elpasohealth.com</a>